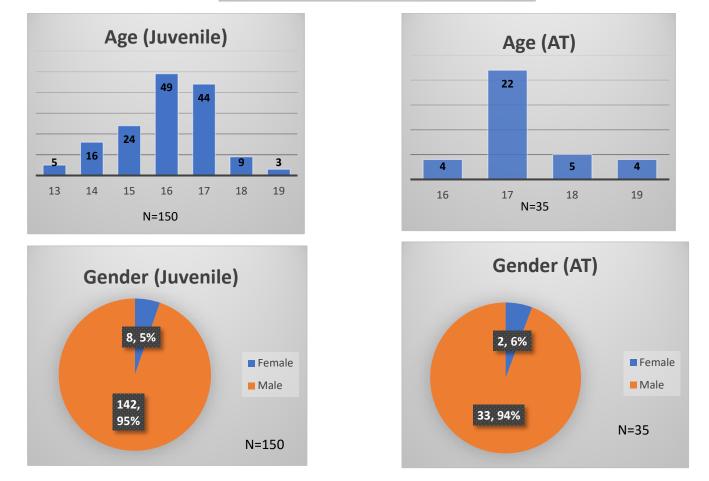

## Daily Data Dashboard – May 2, 2023 Demographics for JTDC Population Tuesday Morning Midnight Count

Total # of probation Involved youth<sup>1</sup>: 1,185

<sup>&</sup>lt;sup>1</sup> Probation Active: Any youth who is pending sentencing with an active social history, has been formally placed on probation or supervision with Cook County Juvenile Probation on the date of the report. \*Age, Gender and Race for Criminal Court population (N=1) is not represented in this report.