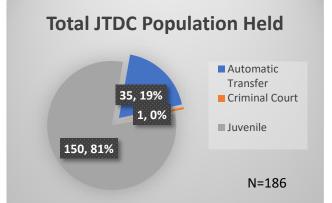

## Daily Data Dashboard – May 2, 2023 Demographics for JTDC Population Tuesday Morning Midnight Count

Total # of probation Involved youth<sup>1</sup>: 1,185

<sup>&</sup>lt;sup>1</sup> Probation Active: Any youth who is pending sentencing with an active social history, has been formally placed on probation or supervision with Cook County Juvenile Probation on the date of the report. \*Age, Gender and Race for Criminal Court population (N=1) is not represented in this report.