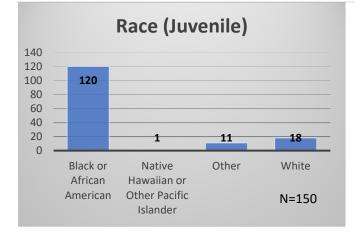

## Daily Data Dashboard – May 2, 2023 Demographics for JTDC Population Tuesday Morning Midnight Count

Total # of probation Involved youth<sup>1</sup>: 1,185

<sup>&</sup>lt;sup>1</sup> Probation Active: Any youth who is pending sentencing with an active social history, has been formally placed on probation or supervision with Cook County Juvenile Probation on the date of the report. \*Age, Gender and Race for Criminal Court population (N=1) is not represented in this report.