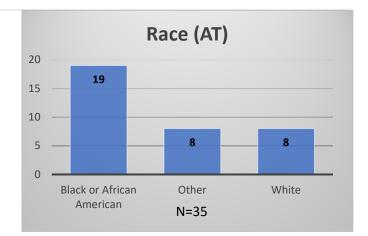

## Daily Data Dashboard – May 2, 2023 Demographics for JTDC Population Tuesday Morning Midnight Count

Total # of probation Involved youth<sup>1</sup>: 1,185

<sup>&</sup>lt;sup>1</sup> Probation Active: Any youth who is pending sentencing with an active social history, has been formally placed on probation or supervision with Cook County Juvenile Probation on the date of the report. \*Age, Gender and Race for Criminal Court population (N=1) is not represented in this report.